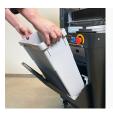

# Removable crumb collector

Accessible by tilting the front, cylinder-assisted door. 18 litre capacity.