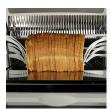

## ISC® extended mode selector

Intelligent Slicing Control (JAC patent) is an automatic pressure and slicing speed control system. It adapts the cutting action according to the consistency of the bread. No manual setting needed. The ISC® with extended mode selector provides two extra automatic modes, to adapt to extreme cutting condition of very fresh breads or the need for particularly fast cutting rate.