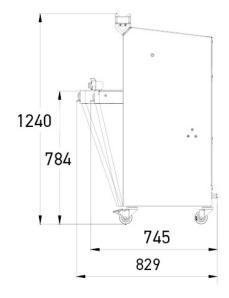

### **SPECIFICATIONS**

| Max. loaf dimensions in cm (L x W x H) | 44 x 31 x 16   |
|----------------------------------------|----------------|
| Motor power in kW                      | 0.49           |
| Net weight (in kg)                     | 165            |
| Blade type and dimensions in mm        | 13 x 0.5 steel |
| ISC extended mode selector             | •              |