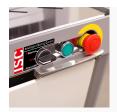

## ISC® extended mode selector

Intelligent Slicing Control (JAC patent) is an automatic pressure and slicing speed control system. It adapts the cutting action according to the consistency of the bread. No manual setting needed. The ISC® with extended mode selector provides two extra automatic modes, to adapt to extreme cutting condition of very fresh breads or the need for particularly fast cutting rate.