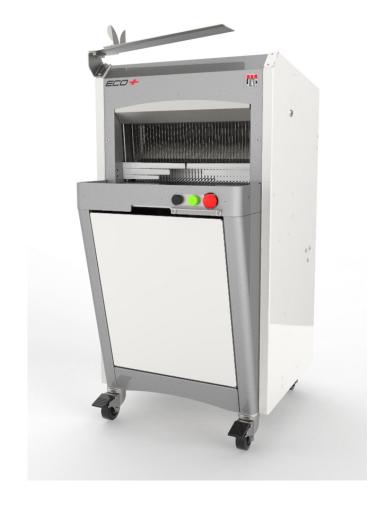

- Automatic control system of pressure and slicing speed thru ISC ® system : no manual setting needed
- Automatic control system of the cutting action AutoMode (start and finish) : no buttons or cover (optional)
- Easy to use for all
- Removable, ergonomic crumb collector
- Silent

# **MAIN STRENGTHS**