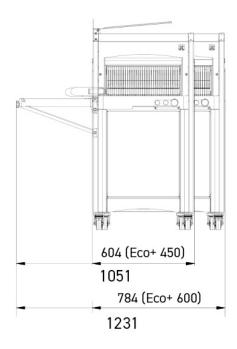

### **SPECIFICATIONS**

| Max. loaf dimensions in cm (L x W x H) | 44 x 31 x 16   |
|----------------------------------------|----------------|
| Motor power in kW                      | 0.49           |
| Net weight (in kg)                     | 165            |
| Blade type and dimensions in mm        | 13 x 0.5 steel |
| ISC extended mode selector             | •              |