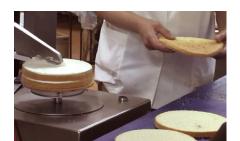

## Automated cake production

Beldos cake line is a modular system for semi-automatic cake production. It means that all machines can function autonomously and the line can be fitted with additional devices any time and grow step by step - depending on your budget and production needs.