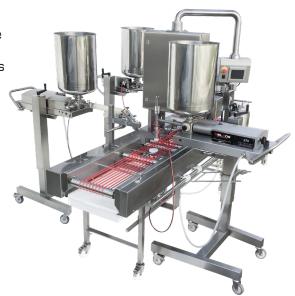

## Automated cake production

Beldos cake line is a modular system for semi-automatic cake production. It means that all machines can function autonomously and the line can be fitted with additional devices any time and grow step by step - depending on your budget and production needs.

The line can have various lengths and will be designed for your particular request according to the available area and necessary production capacities.

Cake line offers are custom made. Please contact Beldos for more information.

Capacity: up to 8 cakes per minute

increased production efficiency 100 blo 100 control hygiene control

CLICK HERE TO WATCH THE MOVIE

time saving

up to p calles/min

Beldos N.V. Industrielaan 10 2950 Kapellen Antwerp province www.beldos.com
Belgium