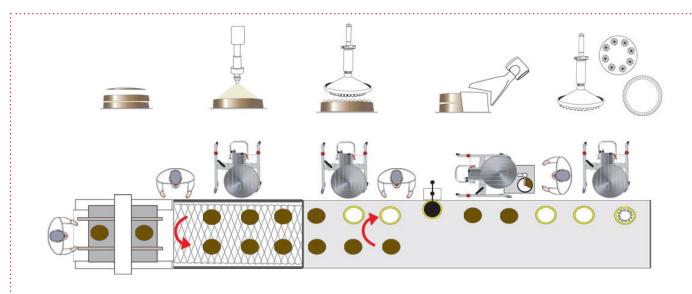

## Automated cake production

Beldos cake line is a modular system for semi-automatic cake production. It means that all machines can function autonomously and the line can be fitted with additional devices any time and grow step by step - depending on your budget and production needs.

The line can have various lengths and will be designed for your particular request according to the available area and necessary production capacities.

Cake line offers are custom made. Please contact Beldos for more information.

Capacity: up to 8 cakes per minute

increased production efficiency 100 blo 100 control hygiene control

CLICK HERE TO WATCH THE MOVIE

time saving

up to p calles/min

Beldos N.V. Industrielaan 10 2950 Kapellen Antwerp province www.beldos.com
Belgium