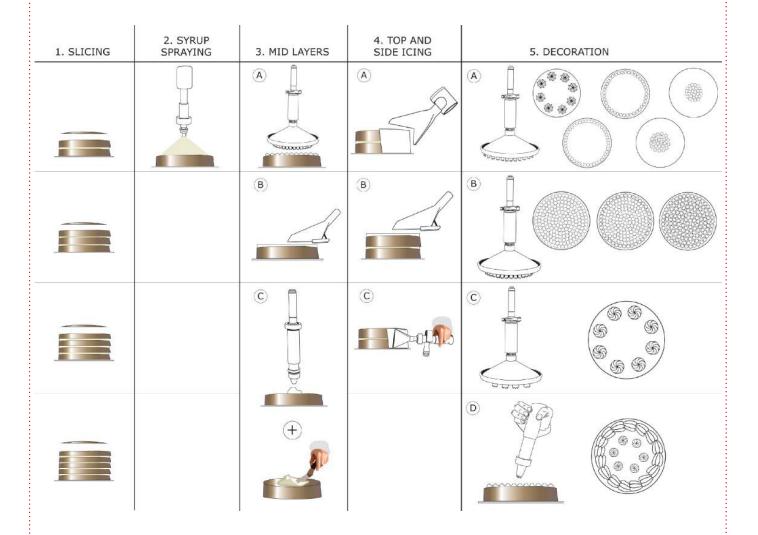

## Automated cake production

Beldos cake line is a modular system for semi-automatic cake production. It means that all machines can function autonomously and the line can be fitted with additional devices any time and grow step by step - depending on your budget and production needs.

The line can have various lengths and will be designed for your particular request according to the available area and necessary production capacities.

Cake line offers are custom made. Please contact Beldos for more information.

Capacity: up to 8 cakes per minute

increased production efficiency 100 blo 100 control hygiene control

CLICK HERE TO WATCH THE MOVIE

time saving

up to p calles/min

Beldos N.V. Industrielaan 10 2950 Kapellen Antwerp province www.beldos.com
Belgium