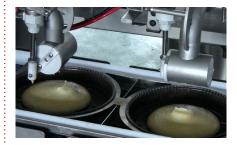

## Automated cake production

Beldos cake line is a modular system for semi-automatic cake production. It means that all machines can function autonomously and the line can be fitted with additional devices any time and grow step by step - depending on your budget and production needs.

Capacity: up to 8 cakes per minute

increased production efficiency 100 blo 100 control hygiene control

CLICK HERE TO WATCH THE MOVIE

time saving

up to p calles/min

Beldos N.V. Industrielaan 10 2950 Kapellen Antwerp province www.beldos.com
Belgium