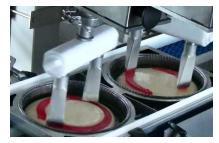

## Automated cake production

Beldos cake line is a modular system for semi-automatic cake production. It means that all machines can function autonomously and the line can be fitted with additional devices any time and grow step by step - depending on your budget and production needs.

Capacity: up to 8 cakes per minute

increased production efficiency 100 blo 100 control hygiene control

CLICK HERE TO WATCH THE MOVIE

time saving

up to p calles/min

Beldos N.V. Industrielaan 10 2950 Kapellen Antwerp province www.beldos.com
Belgium