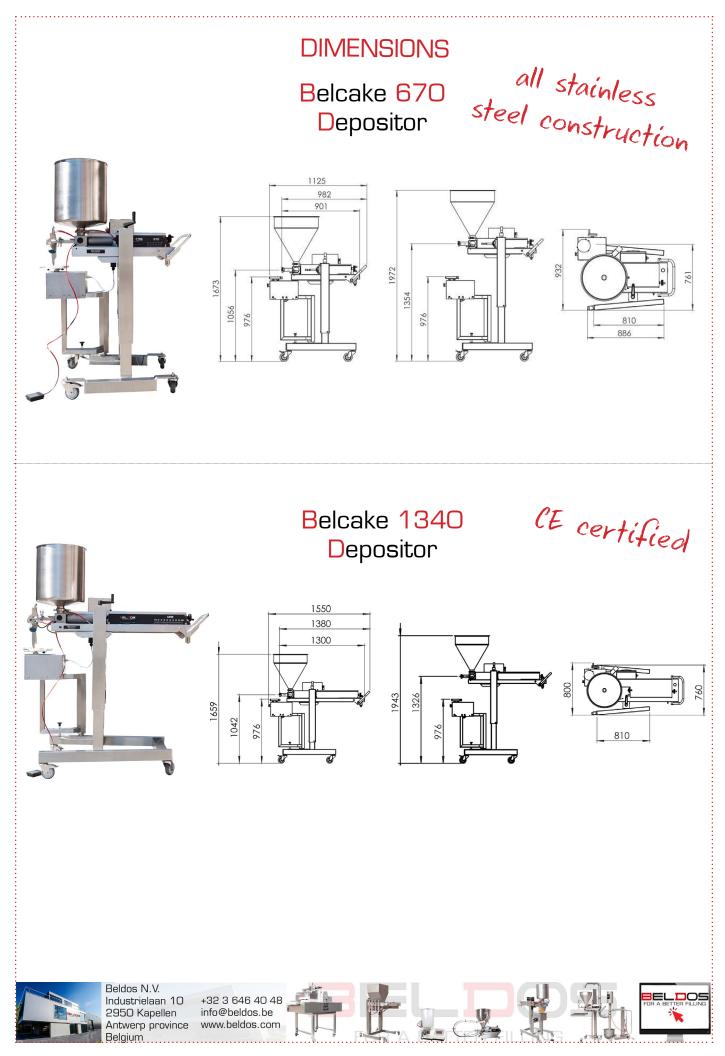

The Belcake depositor is available in 2 series:

- 670 5-670 ml per deposit
- 1340 5-1340 ml per deposit

Design features:

• apart from all the standard functions of a depositor, Belcake Advanced depositor can be used as well for cake production (icing of cake middle layers and top/side icing)

## SPECIFICATIONS

| SPECIFICATIONS                                                            |                                                               |                                                        |
|---------------------------------------------------------------------------|---------------------------------------------------------------|--------------------------------------------------------|
|                                                                           | Belcake 670                                                   | Belcake 1340                                           |
| POWER                                                                     | Air: 121 I/min at 30<br>deposits/min,<br>7 Bar/102 PSI        | Air: 219 I/min at 30<br>deposits/min,<br>7 Bar/102 PSI |
| ELECTRICITY 100-240 V, 1 Ph, 50/60 Hz, 120 W                              |                                                               |                                                        |
| DEPOSIT<br>RANGE                                                          | 5-670 ml                                                      | 5-1340 ml                                              |
| CAKE<br>DIAMETER                                                          | max 250 mm                                                    | max 300 mm                                             |
|                                                                           | ්                                                             |                                                        |
| up to 6 up                                                                | sit speed: particle size: max<br>to 120 no particles for icir |                                                        |
| cakes/min depo<br>94ick<br>cleaning                                       | osits/min<br>18   /25   / 6<br>conical or verti<br>hoppers    |                                                        |
| Cleaning<br>adjustable<br>turntable                                       |                                                               |                                                        |
| rotation cylinder                                                         |                                                               |                                                        |
| MEDIUM t° 0°-60°C adjust                                                  |                                                               |                                                        |
| COLD t° -8° - 0° C the volume   HOT t° above 60° C Image: Cold the volume |                                                               |                                                        |
| product cylinder<br>DEPOSIT VOLUME PER SERIES<br>Series Series            |                                                               |                                                        |
| size min                                                                  | 70 1340<br>max volume                                         |                                                        |
| 28 5<br>40 10 1                                                           | 60     120       40     280       40     480                  | tool-free<br>assembly                                  |
|                                                                           | 30 860<br>70 1340                                             | -sembly                                                |