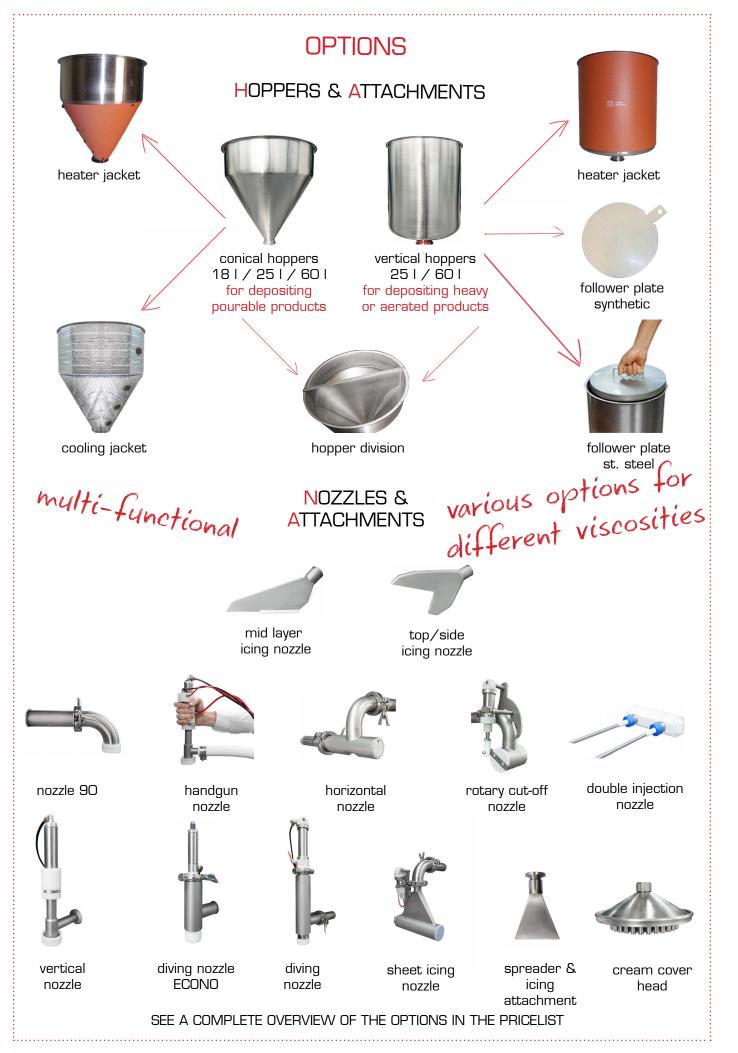

The Belcake depositor is available in 2 series:

- 670 5-670 ml per deposit
- 1340 5-1340 ml per deposit

Design features:

• apart from all the standard functions of a depositor, Belcake Advanced depositor can be used as well for cake production (icing of cake middle layers and top/side icing)

• an easy-to-use digital display panel; adjustable turning angle of the turntable (370°-720°) for a cleaner and nicer result of icing

• while you are adjusting the speed of the cream coming out of the nozzle (depending on its viscosity), the speed of the turntable is synchronized automatically