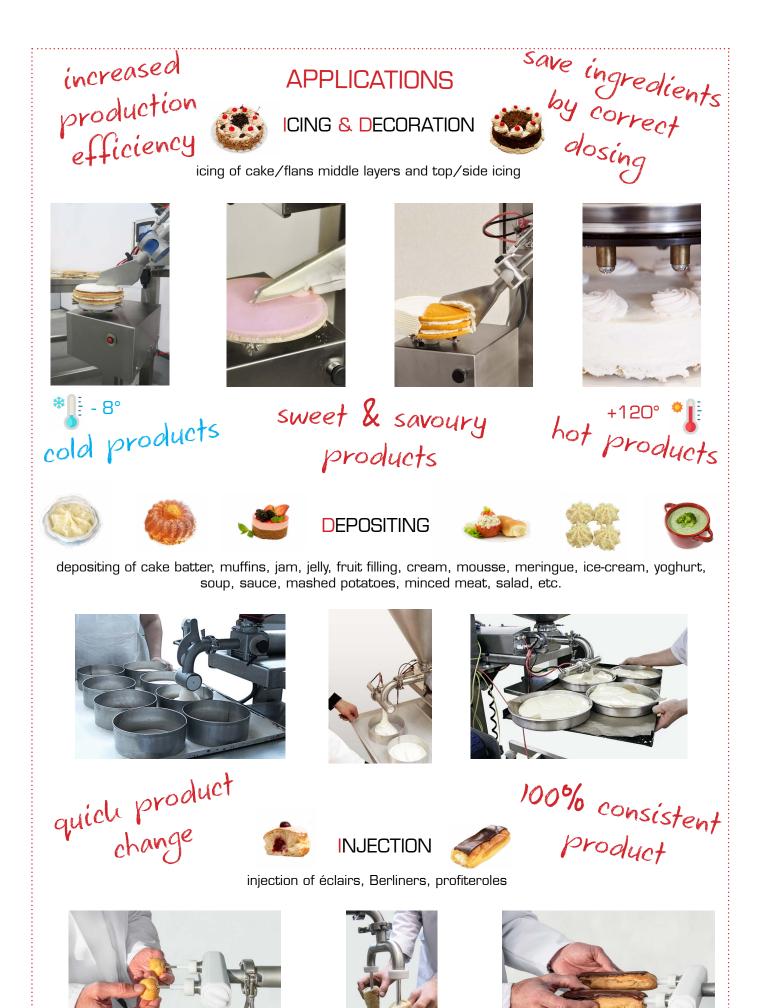

The Belcake depositor is available in 2 series:

- 670 5-670 ml per deposit
- 1340 5-1340 ml per deposit

Design features:

• apart from all the standard functions of a depositor, Belcake Advanced depositor can be used as well for cake production (icing of cake middle layers and top/side icing)

## 100 % portion control\* 18 months warranty FOR A BETTER FILLING Belcake Advanced Depositor Advanced technology

Beldos offers a range of versatile volumetric stainless steel depositors with optional attachments for depositing, injection, layering and decoration. Beldos depositors will replace your pastry bag, spoon or a measuring cup and will become the most reliable, easy-to-use and intelligent equipment at your production!