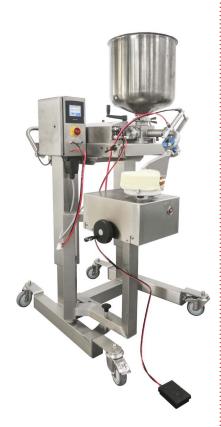

## 100 % portion control\* 18 months warranty FOR A BETTER FILLING Belcake Advanced Depositor Advanced technology

Beldos offers a range of versatile volumetric stainless steel depositors with optional attachments for depositing, injection, layering and decoration. Beldos depositors will replace your pastry bag, spoon or a measuring cup and will become the most reliable, easy-to-use and intelligent equipment at your production!

 mounted on a mobile heavy duty frame manually adjustable in height for the most convenient operation

CLICK HERE TO WATCH THE MOVIE \* 1 % deviation

everyone can work with it

up to 6 callestmin