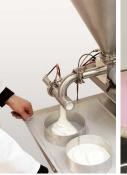

• an easy-to-use digital display panel; adjustable turning angle of the turntable (370°-720°) for a cleaner and nicer result of icing

• while you are adjusting the speed of the cream coming out of the nozzle (depending on its viscosity), the speed of the turntable is synchronized automatically