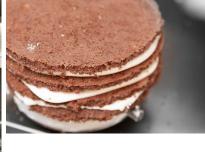

The Belcake depositor is available in 2 series:

- 670 5-670 ml per deposit
- 1340 5-1340 ml per deposit

Design features:

• apart from all the standard functions of a depositor, Belcake Advanced depositor can be used as well for cake production (icing of cake middle layers and top/side icing)