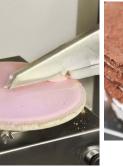

The Belcake depositor is available in 2 series:

- 670 5-670 ml per deposit
- 1340 5-1340 ml per deposit

Design features:

• apart from all the standard functions of a depositor, Belcake Advanced depositor can be used as well for cake production (icing of cake middle layers and top/side icing)